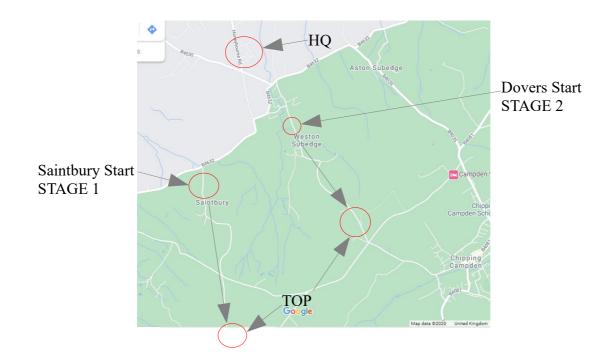

KH28 - Saintbury - First Rider at 10.11

KH27 – Dovers – First Rider at 12.11

The onus is on the competitor to know the courses All competitors aged 18 or UNDER MUST wear a HARD shell helmet All competitors over the age of 18 are STRONGLY advised to wear a helmet All competitors MUST start the event with a WORKING rear light Please no more than 3 riders at the starting point at any one time Competitors MUST sign OUT after their ride or they will be recorded as a DNF

From HQ to Saintbury Turn Left out of industrial estate Straight on at Cross roads Right onto B road Left onto Course 1.5Miles

From HQ to Dovers Turn Left out of industrial estate Left at crossroads Left onto B road Right onto the course 1 Mile

Saintbury Length is 2288 Yards @ 8%

Dovers Length is 1487 Yards @ 10%

There will be prizes on the day & hopefully I can setup a google document that can be updated for live results – I shall communicate all this info to you in good time!